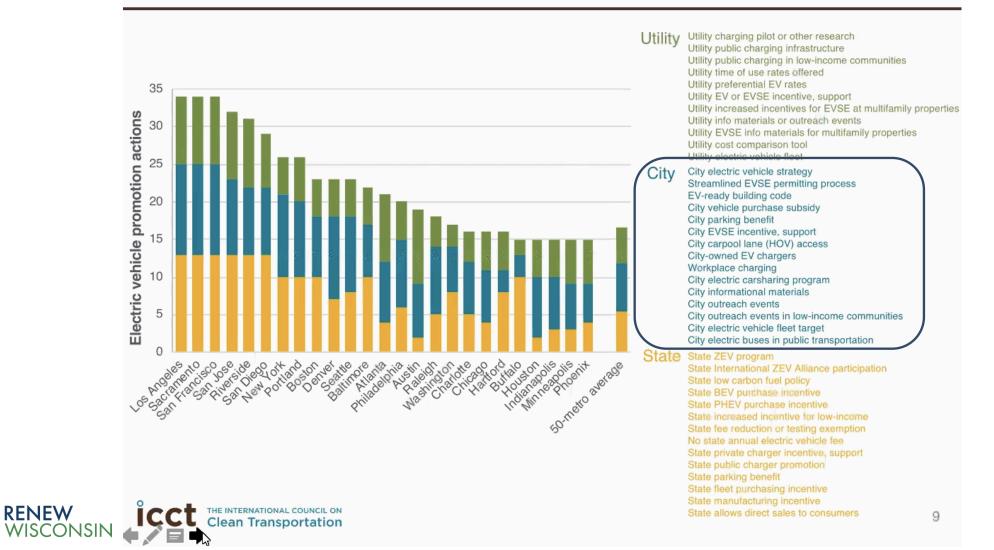

60% of the energy they draw from the grid into miles

traveled

# Gasoline cars convert

of the energy from gasoline into miles traveled





#### BETTER FOR THE ENVIRONMENT

On average, nationally, EVs produce emissions equivalent to an



gasoline vehicle





HTTPS://WWW.FORBES.COM/SITES/ENERGYINNOVATION/2018/03/14/CHARGING-AN-ELECTRIC-VEHICLE-IS-FAR-CLEANER-THAN-DRIVING-ON-GASOLINE-EVERYWHERE-IN-AMERICA/#7892785C71F8

#### CHEAPER TO OPERATE

## More than 80%

of electric cars charge where they're parked overnight

## **\$1.34** per electric "gallon"





#### INTEGRATE WITH RENEWABLES

- Solar during the day
- Wind at night





#### FUN TO DRIVE!

#### Quiet

- Instant torque
- Very low maintenance
- Convenient charging





#### Actions to promote electric vehicles across the U.S.





#### PREPARING YOUR COMMUNITY FOR ELECTRIC VEHICLES