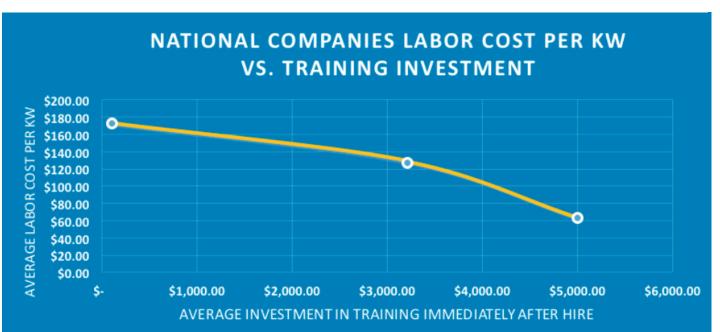

ford 115 kV Substation Gardner Park - J821 POI - Stone Lake 345 kV Lin Pine Lake - Apple River 161 kV Line Wind Total:  Arrowhead - Stone Lake 345kV Line Port Washington Generating Switchyard 138 k New Kitty Hawk 345kV substation Gas Total:  Concord 161kV Substation Kewaunee 138kV Substation    | 99.90<br>100.80<br>99.90<br>300.00<br>101.28<br>1,401.08<br>561.50<br>48.00<br>30.00<br>639.50 | Wind Wind Wind Wind Wind Wind 19.68% Combined Cy Combined Cy Combined Cy Cr Combusion Turbine (Simple Cycle) 8.98%                 |

| Total Proposed Generation: | 7,120.69 | 100.00% |
|----------------------------|----------|---------|
|----------------------------|----------|---------|

### Solar Workforce Development: A National View

#### LEVEL OF EXPERIENCE EXPECTED FOR ENTRY-LEVEL CANDIDATES







https://www.americansolarworkforce.org/

### Solar Workforce Development: A National View

- The Workforce Development
   System
- Services for Hiring and Recruitment
- Public Resources for Training
- Career Pathways
- Sector Partnerships
- Workforce Development Action Plans



### Wisconsin's Clean Energy Workforce



Source: https://www.solarstates.org/#state/wisconsin/counties/solar-jobs/2017

### **Wisconsin Solar Policy**



### **SOLAR POLICY CONTEXT**

D

Net Metering Policy Grade<sup>5</sup> D

Interconnection
Policy Grade<sup>5</sup>

Community Solar:6

No Legislation Enacted

Legal Status of Third-Party Ownership:7

Status Unclear or Unknown

15 State Ranking for Average Electricity Price (Highest to Lowest)<sup>3</sup>

Property Assessed Clean Energy Financing (PACE) Status: