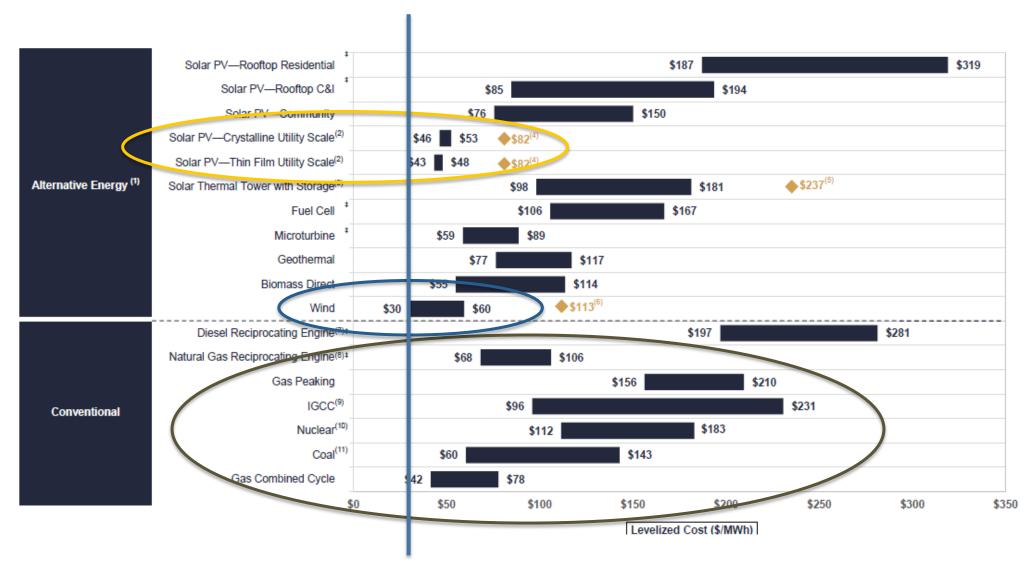

ine courses, offering a convenient way to break into the clean energy workforce and build upon current credentials. Courses range from novice to expert.



58

Students participated in our 2018 Solar Training Academy from January - March 2018. Held in five Midwest locations and spanning four states, students learn from a series of weekend classes preparing them for careers in the solar industry.



Students participated in customized solar training through a total of 14 business and educational partners. MREA provides curriculum based on each group's needs.



Source: <a href="https://www.midwestrenew.org">https://www.midwestrenew.org</a>

### Solar Workforce Development: A National View











research SPIA Solar Energy
v Wood Mackenzia



©2018

### PV and Wind Are Winning on Price



### Planned for WI...

- >7GW proposed
- 69% PV
- 20% Wind
- 9% Gas
- 2% Battery Storage

89 % of all new electricity generation in WI will be solar and wind.

#### MISO QUEUE - Wisconsin. April 2018 M

#### MISO Active Queue Map

| MISO QUEUE - Wisconsin. April 2018 MISO Active Queue Map |                                                                                                                   |                                                                                                            |