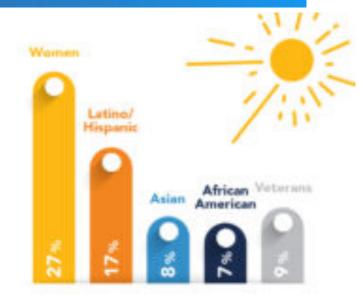

uly 2017 to November 2018.



Students took online courses, offering a convenient way to break into the clean energy workforce and build upon current credentials. Courses range from novice to expert.



58

Students participated in our 2018 Solar Training Academy from January - March 2018. Held in five Midwest locations and spanning four states, students learn from a series of weekend classes preparing them for careers in the solar industry.



Students participated in customized solar training through a total of 14 business and educational partners. MREA provides curriculum based on each group's needs.



Source: <a href="https://www.midwestrenew.org">https://www.midwestrenew.org</a>

### Solar Workforce Development: A National View











research SPIA Solar Energy
v Wood Mackenzia



©2018

### PV and Wind Are Winning on Price



### Planned for WI...

- >7GW proposed
- 69% PV
- 20% Wind
- 9% Gas
- 2% Battery Storage

89 % of all new electricity generation in WI will be solar and wind.

#### MISO QUEUE - Wisconsin. April 2018 M

#### MISO Active Queue Map

| MISO QUEUE - Wisconsin. April 2018 MISO Active Queue Map |                                                                                                                   |                                                                                                            |