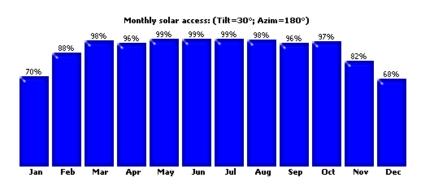

1,814 kWh electricity delivered

= \$181 @ .10 KWh

# Deep Retrofit: How Existing Housing Stock Can Achieve Net Zero Energy Use and Remain Affordable



# The program boils down to two basic strategies:

 #1 Reduce Energy Load SIGNIFICANTLY.

 #2 Source as much of that energy load as possible from local, renewable, carbon neutral sources.

# So, where do we find this cheap, clean, local, renewable energy?

- Free BTUs from the ground
- Free BTUs from the air
- Free BTUs from sunlight
- Free BTUs from wind
- Free BTUs from the forest\*
  - \*What does it cost to grow a tree in your forest?

There is a lot of clean energy around..



# First, conduct an Energy Audit on the home



### Insulate to R40 walls, R60 ceilings



#### Solar Access



Data by Solmetric SunEye™ -- www.solmetric.com



# Deep Energy Reduction Analysis: Menomonie Duplex

- Heating/Cooling Load Before Insulation: 50
  MMBtu/annually Per Unit
- Heating/Cooling Load After Insulation: 35.6
  MMBtu/annually Per Unit

Offset from the Earth: 20.6MMBtu/annually

Offset from the Sun: 15 MMBtu/annually

- Heat/Cooling: 80% of total BTUs in the geothermal system are free from the ground
- Water Heating: The Solar Hot Water System meets
  71% of the water heating load annually

#### SO

- Annual Solar Electric Net -Energy gain on bidirectional meter:
  - Estimated Heating and cooling load for entire house:
    9,610 kW/Hours annually
  - Estimated back-up Hot water load for entire house:
    2,480 kW/Hours annually.
- TOTAL: kW/Hours annually 12,090
- An 10.9 kW PV system will produce 13,197 kW/Hours annually at th