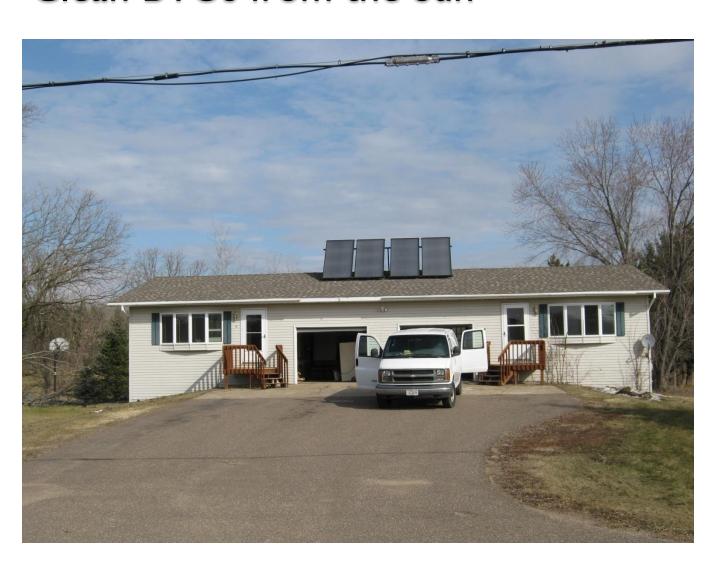

ly Per Unit
- Heating/Cooling Load After Insulation: 35.6
  MMBtu/annually Per Unit

Offset from the Earth: 20.6MMBtu/annually

Offset from the Sun: 15 MMBtu/annually

- Heat/Cooling: 80% of total BTUs in the geothermal system are free from the ground
- Water Heating: The Solar Hot Water System meets
  71% of the water heating load annually

#### SO

- Annual Solar Electric Net -Energy gain on bidirectional meter:
  - Estimated Heating and cooling load for entire house:
    9,610 kW/Hours annually
  - Estimated back-up Hot water load for entire house:
    2,480 kW/Hours annually.
- TOTAL: kW/Hours annually 12,090
- An 10.9 kW PV system will produce 13,197 kW/Hours annually at this location = net gain of 1,107 kW/Hours.

# Install Solar Domestic Hot Water for Free, Clean BTUs from the Sun



# Install Solar Electric PV for more Free, Clean BTUs from the Sun



# Install Geothermal for more Free, Clean BTUs from the Ground



### Does it work?

yes



#### **Northern States Power Company**

Please Return This Portion With Your Payment

| Your Account Number Date Due Please Pay Amount Enclosed |            |                                  |               |  |  |
|---------------------------------------------------------|------------|----------------------------------|---------------|--|--|
| 52-9599807-1                                            | 09/23/2010 | <b>\$354.62 CR</b><br>Thank You! | Do Not Return |  |  |
|                                                         |            |                                  |               |  |  |

P.O. BOX 9477 MPLS, MN 55484-