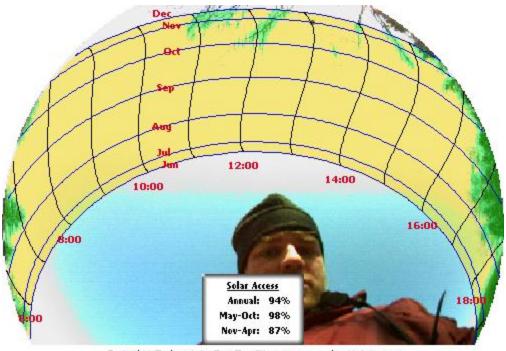

O2 and You





5442 kWh of Energy

I ton of CO2

1,814 kWh electricity delivered

= \$181 @ .10 KWh

# Deep Retrofit: How Existing Housing Stock Can Achieve Net Zero Energy Use and Remain Affordable



# The program boils down to two basic strategies:

 #1 Reduce Energy Load SIGNIFICANTLY.

 #2 Source as much of that energy load as possible from local, renewable, carbon neutral sources.

# So, where do we find this cheap, clean, local, renewable energy?

- Free BTUs from the ground
- Free BTUs from the air
- Free BTUs from sunlight
- Free BTUs from wind
- Free BTUs from the forest\*
  - \*What does it cost to grow a tree in your forest?

There is a lot of clean energy around..



# First, conduct an Energy Audit on the home



### Insulate to R40 walls, R60 ceilings



#### Solar Access



Data by Solmetric SunEye™ -- www.solmetric.com



# Deep Energy Reduction Analysis: Menomonie Duplex

- Heating/Cooling Load Before Insulation: 50
  MMBtu/annually Per Unit
- Heating/Cooling Load After Insulation: 35.6
  MMBtu/annually Per Unit

Offset from the Earth: 20.6MMBtu/annually

Offset from the Sun: 15 MMBtu/annually

- Heat/Cooling: 80% of total BTUs in the geothermal system are free from the ground
- Water Heating: The Solar Hot Water System meets
  71% of the water heating load annually

#### SO

- Annual Solar Electric Net -Energy gain on bidirectional meter:
  - Estimated Heating and cooling load for entire house:
    9,610 kW/Hours annually
  - Estimated back-up Hot water load for entire house:
    2,480 kW/Hours annually.
- TOTAL: kW/Hours annually 12,090
- An 10.9 kW PV