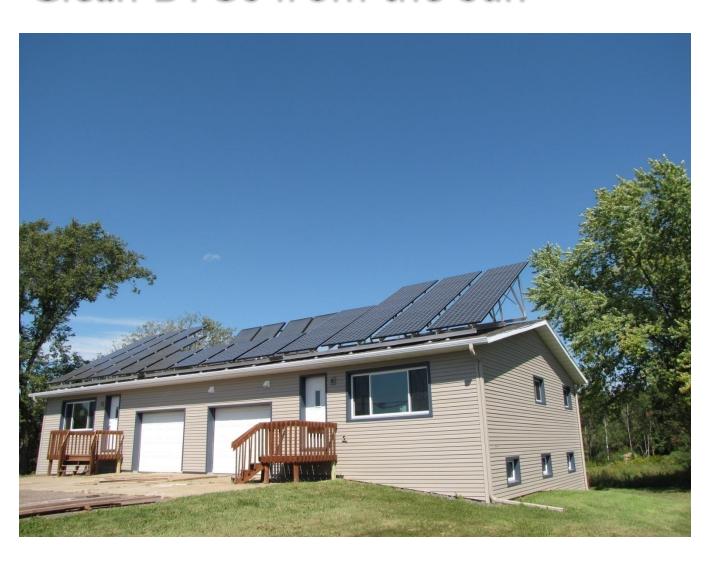

ally Per Unit

Offset from the Earth: 20.6MMBtu/annually

Offset from the Sun: 15 MMBtu/annually

- Heat/Cooling: 80% of total BTUs in the geothermal system are free from the ground
- Water Heating: The Solar Hot Water System meets
  71% of the water heating load annually

#### SO

- Annual Solar Electric Net -Energy gain on bidirectional meter:
  - Estimated Heating and cooling load for entire house:
    9,610 kW/Hours annually
  - Estimated back-up Hot water load for entire house:
    2,480 kW/Hours annually.
- TOTAL: kW/Hours annually 12,090
- An 10.9 kW PV system will produce 13,197 kW/Hours annually at this location = net gain of 1,107 kW/Hours.

# Install Solar Domestic Hot Water for Free, Clean BTUs from the Sun



# Install Solar Electric PV for more Free, Clean BTUs from the Sun



# Install Geothermal for more Free, Clean BTUs from the Ground



### Does it work?

yes



#### **Northern States Power Company**

Please Return This Portion With Your Payment

| Your Account Number Date Due Please Pay Amount Enclosed |            |                                  |               |  |  |
|---------------------------------------------------------|------------|----------------------------------|---------------|--|--|
| 52-9599807-1                                            | 09/23/2010 | <b>\$354.62 CR</b><br>Thank You! | Do Not Return |  |  |
|                                                         |            |                                  |               |  |  |

P.O. BOX 9477 MPLS, MN 55484-9477 

#### 520923104959980714\*0000035462\*0000035462

| . No.