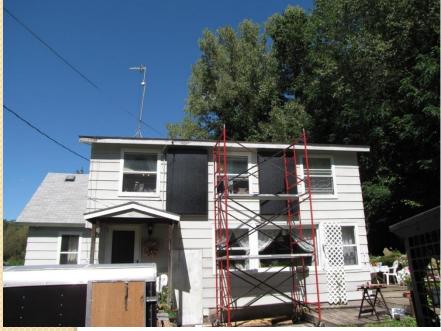

| \$5.21 CB                  | \$0.00 |

### a few other free BTU harvesters









# Boyceville Before



# Boyceville After



## Net Mortgage

- Home purchase and Deep Retrofit:\$150,000
  - 30 year, fixed rate mortgage at 4.5% would be a mortgage of \$760 per month
  - Deduct \$200 of Energy Expense per month from budget (This deal only gets better over time)
    - The "net mortgage" comes to \$560, an affordable monthly mortgage payment for a four bedroom, two bath home.

By reducing dependence on non-local resources.

- PACE or other long-term financing that allows Deep Retrofits to pay for themselves
- Building codes and Development Regulations that support Tiny Houses, Micro-grids, Distributed Generation, Community /Cooperative Solar
- Ordinances that support natural and edible landscapes, both residential (fruit tree boulevards, small livestock, Permacultur