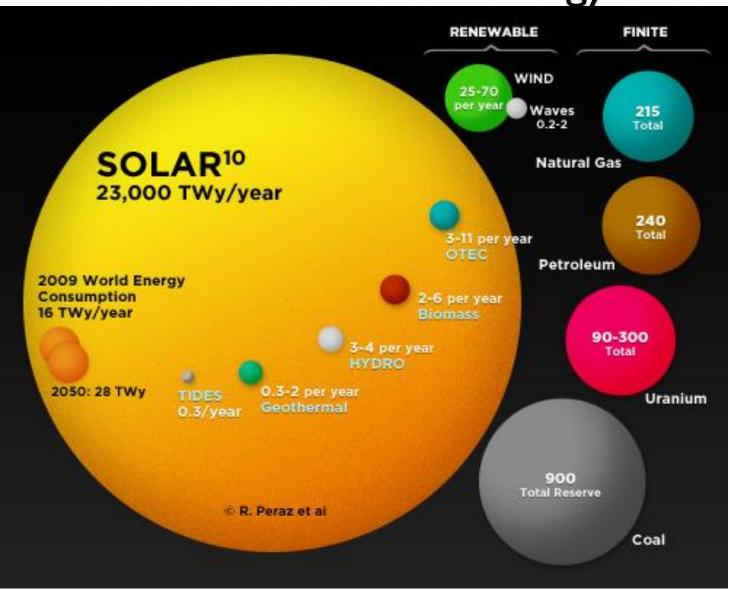

#### Or for you Global Thinkers...

I'm from here



#### And for the Re-localizers...

I'm from here



#### CO2 and You





5442 kWh of Energy

I ton of CO2

1,814 kWh electricity delivered

= \$181 @ .10 KWh

# Deep Retrofit: How Existing Housing Stock Can Achieve Net Zero Energy Use and Remain Affordable



# The program boils down to two basic strategies:

 #1 Reduce Energy Load SIGNIFICANTLY.

 #2 Source as much of that energy load as possible from local, renewable, carbon neutral sources.

# So, where do we find this cheap, clean, local, renewable energy?

- Free BTUs from the ground
- Free BTUs from the air
- Free BTUs from sunlight
- Free BTUs from wind
- Free BTUs from the forest\*
  - \*What does it cost to grow a tree in your forest?

There is a lot of clean energy around..



# First, conduct an Energy Audit on the home



### Insulate to R40 walls, R60 ceilings



#### Solar Access



Data by Solmetric SunEye™ -- www.solmetric.com



# Deep Energy Reduction Analysis: Menomonie Duplex

- Heating/Cooling Load Before Insulation: 50
  MMBtu/annually Per Unit
- Heating/Cooling Load After Insulation: 35.6
  MMBtu/annually Per Unit

Offset from the Earth: 20.6MMBtu/annually

Offset from the Sun: 15 MMBtu/annually

- Heat/Cooling: 80% of total BTUs in the geothermal system are free from the ground
- Water Heating: The Solar Hot Water System meets
  71% of the water heating load annually

#### SO

- Annual Solar Electric Net -Energy gain on bidirectional meter:
  - Estimated Heating and cooling load for entire house:
    9,610 kW/Hours annually
  - Estimated back-up