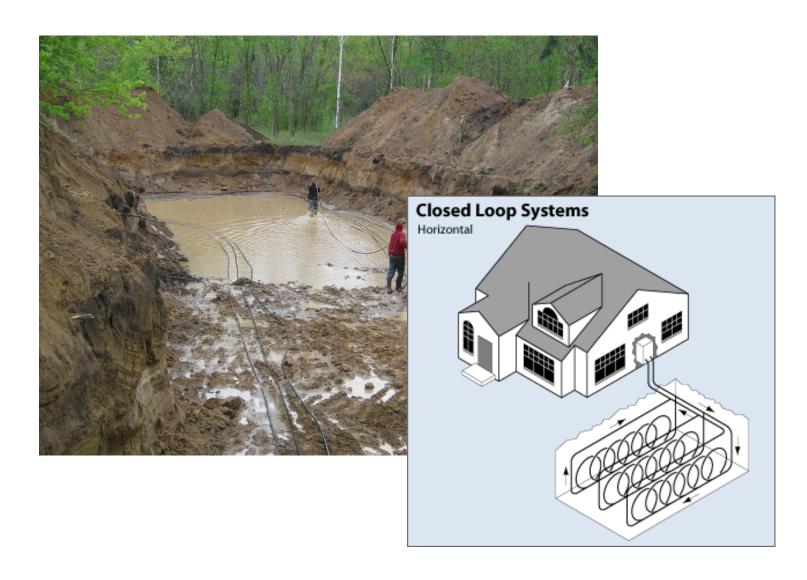

# Install Geothermal for more Free, Clean BTUs from the Ground

### a few other free BTU harvesters