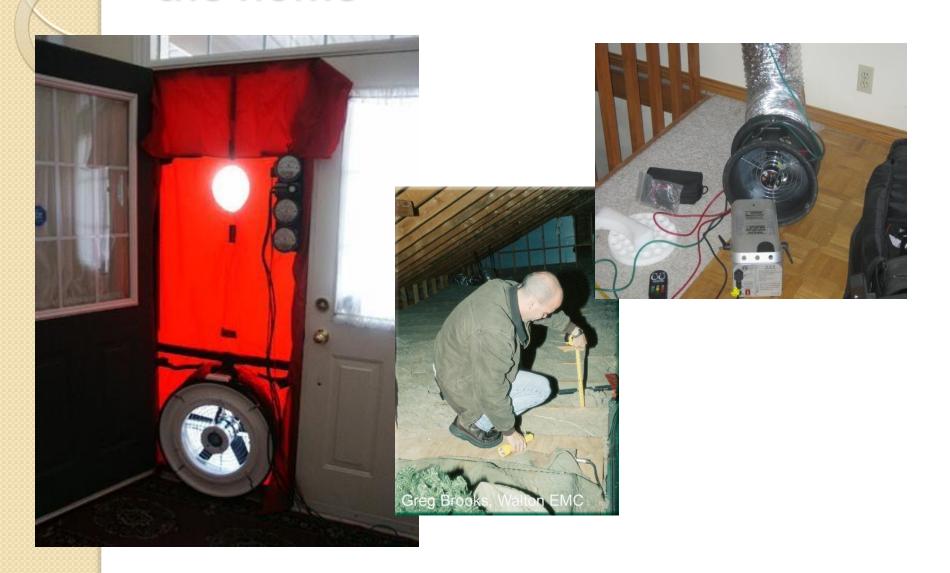

re



#### And for the Re-localizers...

I'm from here



#### CO2 and You





5442 kWh of Energy

I ton of CO2

1,814 kWh electricity delivered

= \$181 @ .10 KWh

# Deep Retrofit: How Existing Housing Stock Can Achieve Net Zero Energy Use and Remain Affordable



# The program boils down to two basic strategies:

 #1 Reduce Energy Load SIGNIFICANTLY.

 #2 Source as much of that energy load as possible from local, renewable, carbon neutral sources.

# So, where do we find this cheap, clean, local, renewable energy?

- Free BTUs from the ground
- Free BTUs from the air
- Free BTUs from sunlight
- Free BTUs from wind
- Free BTUs from the forest\*
  - \*What does it cost to grow a tree in your forest?

There is a lot of clean energy around..



# First, conduct an Energy Audit on the home



### Insulate to R40 walls, R60 ceilings



#### Solar Access



Data by Solmetric SunEye™ -- www.solmetric.com



# Deep Energy Reduction Analysis: Menomonie Duplex

- Heating/Cooling Load Before Insulation: 50
  MMBtu/annually Per Unit
- Heating/Cooling Load After Insulation: 35.6
  MMBtu/annually Per Unit

Offset from the Earth: 20.6MMBtu/annually

Offset from the Sun: 15 MMBtu/annually

- Heat/Cooling: 80% of total BTUs in the geothermal system are free from the ground
- Water Heating: The Solar Hot Water System meets
  71% of the water heating load annually

#### SO

- Annual Solar Electric Net -Energy gain on bidirectional meter:
  - Estimated Heating and cooling load for entire house:
    9,610 kW/Hours annually
  - Estimated back-up Hot water load for entire house:
    2,480 kW/Ho